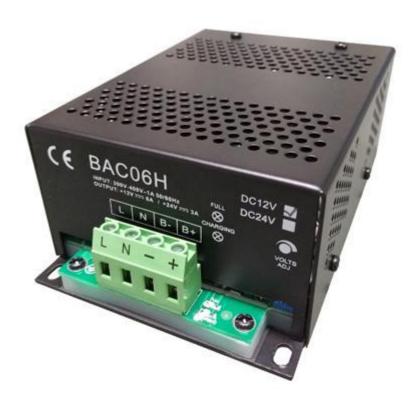

## BAC06H

BAC06H battery charger adopts the latest switch power components, which is designed for charging lead-acid starting battery according to its property. The charger is suitable for lead-acid battery float charge. BAC06H is a kind of high voltage charger and its input voltage can be reached at 480V. The maximum charge current for 12V charger is 6A; the maximum charge current for 24V charger is 3A.

Product Code: 6070017

Power Supply: AC(200~400) V Case Dimensions: 143\*96\*55(mm) Operating Temp.: (-30~55)°C

Weight: 0.65kg

## **COMPLETE DESCRIPTION**

BACO6H battery charger adopts the latest switch power components, which is designed for charging lead-acid starting battery according to its property. The charger is suitable for lead-acid

battery float charge. BAC06H is a kind of high voltage charger and its input voltage can be reached at 480V. The maximum charge current for 12V charger is 6A; the maximum charge current for 24V charger is 3A.