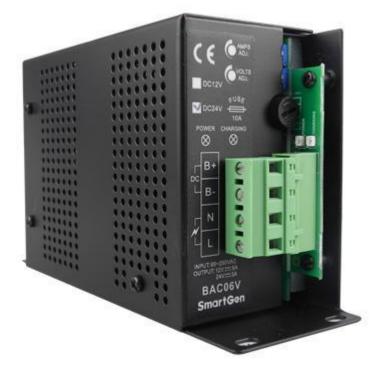

## BAC06V

BAC06 series switching battery charger adopts the latest switch power components, which is designed for charging lead-acid starting battery according to its property. The charger is suitable for lead-acid battery float charge. The maximum charge current for 12V charger is 6A; the maximum charge current for 24V charger is 3A.

## **PERFORMANCE AND CHARACTERISTICS**

- 1. Designed in switching power structure, wide range of AC voltage input, small volume, light weight and high efficiency;
- 2. Two-stage charging method (constant current firstly and then constant voltage), fully considering charging property of the lead-acid battery, can avoid overcharging and extent extend the battery life to the fullest;
- 3. With short circuit and reverse connection protection;
- 4. Charging voltage and current can be adjusted via potentiometer on the spot;
- 5. LED display: Power indication and charging indication;
- 6. Horizontal type for installation of BAV06A, easy to install;
- 7. Vertical type for installation of BAC06V, furthest decreased installation dimension.