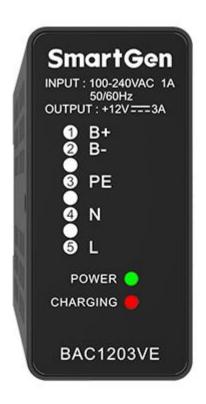

## BAC1203VE

Fit with up-to-date power supply device, charger BAC1203VE is specially designed for meet the charging characteristics of the lead-acid engine starter batteries and can be used for long-term float charging of 12V lead-acid batteries with the maximum output current 3A.

## **COMPLETE DESCRIPTION**

Fit with up-to-date power supply device, charger BAC1203VE is specially designed for meet the charging characteristics of the lead-acid engine starter batteries and can be used for long-term float charging of 12V lead-acid batteries with the maximum output current 3A.

## PERFORMANCE AND CHARACTERISTICS

- 1. Switch power supply structure, wide input voltage range, small size, light weight, and high efficiency rate;
- 2. Automatic two-stage charging process (first constant current, then constant voltage) carried out according to storage battery charging characteristics to prevent overcharging and significantly prolong battery lifetime;
- 3. Built-in current protective circuit for short-circuit protection;
- 4. Suitable for 12V storage battery with the maximum charging current 3A;
- 5. LED display: Power indication and charging indication.