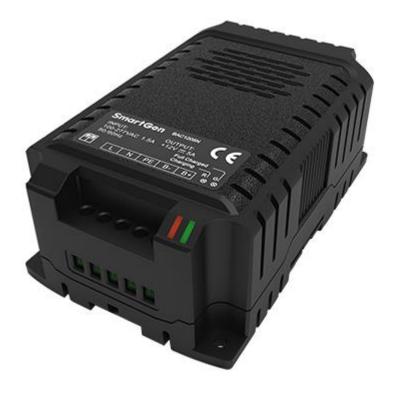

## **BAC1205N**

BAC1205N/2403N battery charger, adopts the latest switch power components, is specially designed for charging lead-acid starting battery according to its property. This charger is suitable for lead-acid battery long-term supplementary charge (float charge).

Product Code : 6070023 Power Supply : AC(100~277)V Case Dimensions : 95\*149\*61(mm) Operating Temp. : (-30~+55)°C Weight : 0.45kg

## **COMPLETE DESCRIPTION**

BAC1205N/2403N battery charger, adopts the latest switch power components, is specially designed for charging lead-acid starting battery according to its property. This charger is suitable for lead-acid battery long-term supplementary charge (float charge).

## **PERFORMANCE AND CHARACTERISTICS**

Product with the following characteristics,

- 1. Designed in switching power structure, wide range of AC voltage input, small volume, light weight and high efficiency;
- 2. Two-stage charging method (constant current firstly and then constant voltage), fully considering charging property of the lead-acid battery, can avoid overcharging and extent extend the battery life to the fullest;
- 3. With short circuit and reverse connection protection;
- 4. Suitable for charging 12V or 24V batteries with corresponding model BAC1205N or BAC2403N;
- 5. LED display: charging indication and full charged indication;
- 6. Easy installation: guide-rail way installation, screw mounting installation;
- 7. Built-in terminals, flame retardant plastic shell.