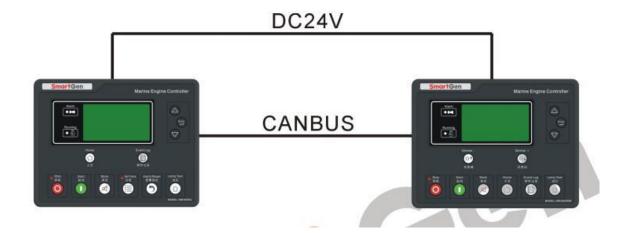

and network technology which are used for remote monitoring system of single unit to achieve automatic start/stop, data measure, alarm protection and record checking. It fit with 132\*64 liquid display, optional Chinese/English languages interface, and it is reliable and easy to use.

## **PERFORMANCE AND CHARACTERISTICS**

- 1. 32-bit ARM micro-processor, 132\*64 liquid display, optional Chinese/English interface, pushbutton operation;
- 2. Connect to HMC6000S/E module via CANBUS port to achieve remote start/stop control;
- 3. With monitor mode which can achieve check data only but not control the engine.
- 4. Modular design, self extinguishing ABS plastic enclosure and embedded installation way; small size and compact structure with easy mounting.

## **HMC6000rm Typical Application**