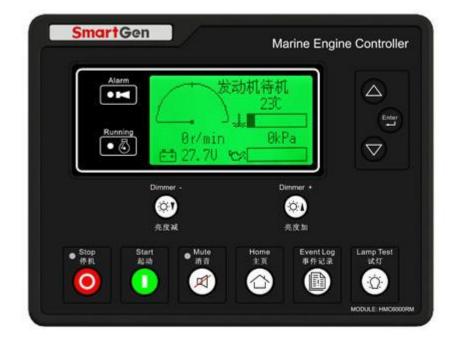

## HMC6000RM

HMC6000RM/RMD controller integrates digitization, intelligentization and network technology which are used for remote monitoring system of single unit to achieve automatic start/stop, data measure, alarm protection and record checking. It fit with 132\*64 liquid display, optional Chinese/English languages interface, and it is reliable and easy to use.

## **COMPLETE DESCRIPTION**

HMC6000RM/RMD controller integrates digitization, intelligentization and network technology which are used for remote monitoring system of single unit to achieve automatic start/stop, data measure, alarm protection and record checking. It fit with 132\*64 liquid display, optional Chinese/English languages interface, and it is reliable and easy to use.

## **PERFORMANCE AND CHARACTERISTICS**

- 1. 32-bit ARM micro-processor, 132\*64 liquid display, optional Chinese/English interface, pushbutton operation;
- 2. Connect to HMC6000S/E module via CANBUS port to achieve remote start/stop control;
- 3. With monitor mode which can achieve check data only but not control the engine.
- 4. Modular design, self extinguishing ABS plastic enclosure and embedded installation way; small size and compact structure with easy mounting.