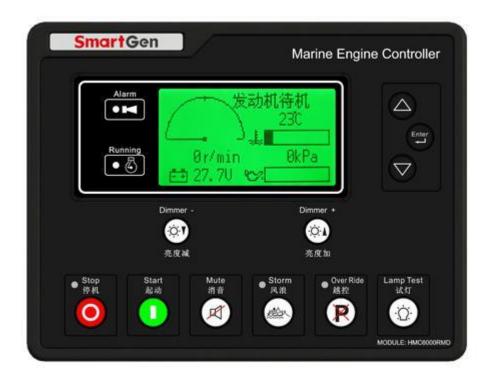

## HMC6000RMD

HMC6000RM/RMD controller integrates digitization, intelligentization and network technology which are used for remote monitoring system of single unit to achieve automatic start/stop, data measure, alarm protection and record checking. It fit with 132\*64 liquid display, optional Chinese/English languages interface, and it is reliable and easy to use.

## **COMPLETE DESCRIPTION**

HMC6000RM/RMD controller integrates digitization, intelligentization and network technology which are used for remote monitoring system of single unit to achieve automatic start/stop, data measure, alarm protection and record checking. It fit with 132\*64 liquid display, optional Chinese/English languages interface, and it is reliable and easy to use.

## PERFORMANCE AND CHARACTERISTICS

- 1- 32-bit ARM micro-processor, 132\*64 liquid display, optional Chinese/English interface, push-button operation;
- 2- Connect to HMC6000S/E module via CANBUS port to achieve remote start/stop control;
- 3- With monitor mode which can achieve check data only but not control the engine.
- 4- Modular design, self extinguishing ABS plastic enclosure and embedded installation way; small size and compact structure with easy mounting.