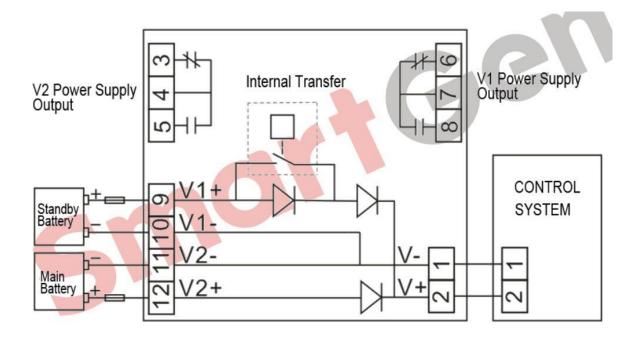

ealize generator-set uninterruptible power supply output with double power sources input. It is automatically choose output power source based on the voltage situation.

BTM300 is widely used in Marine and stationary generation units with compact structure and easy installation.

#### PERFORMANCE AND CHARACTERISTICS

- a) Suit for dual-power DC power supply system.
- b) According to the voltage situation select power supply. Choose V2 if both are available; and choose V1 if V2 is unavailable.
- c) Corresponding LED indicators will display the situation of V1 and V2; meanwhile, relevant relays start output.
- d) 35mm guide rail installation or M4 screw mounting.
- e) Modular design and pluggable connection terminals; compact structure with easy mounting.

## **BTM300 Typical Application**