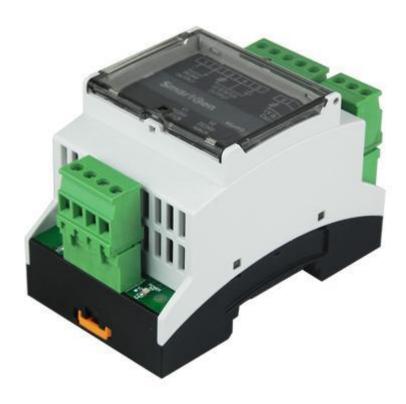

## **BTM300**

BTM300 Dual-power Transfer Module is especially designed for dual DC power transferring to realize generator-set uninterruptible power supply output with double power sources input. It is automatically choose output power source based on the voltage situation. BTM300 is widely used in Marine and stationary generation units with compact structure and easy installation.

Product Code: 6030034

Case Dimensions: 53.6\*89.7\*60.7(mm)

Operating Temp. : (-25~+70)°C

Weight: 0.16kg