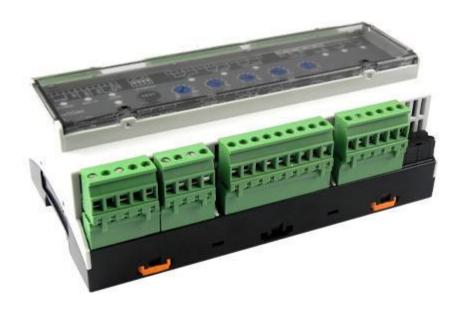

Case Dimensions: 161.6\*89.7\*60.7(mm)

Operating Temp. : (-25~+70)°C

Weight: 0.45kg