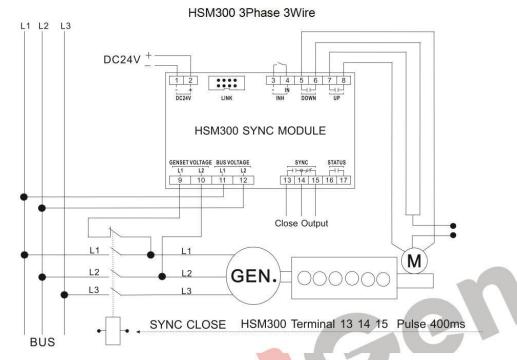

## **HSM300**

HSM300 Synchronous Module is special design for genset automatic parallel. On the basis of the parameters, the module automatically tests the conditions of paralleling (pressure difference, frequency difference and phase) and send parallel signal when the conditions meet parallel requirements.

HSM300 Synchronous Module is used for the occasions that gens synchronize to bus. The module is brief to operate, easy to install and widely used for ship genset and land genset.