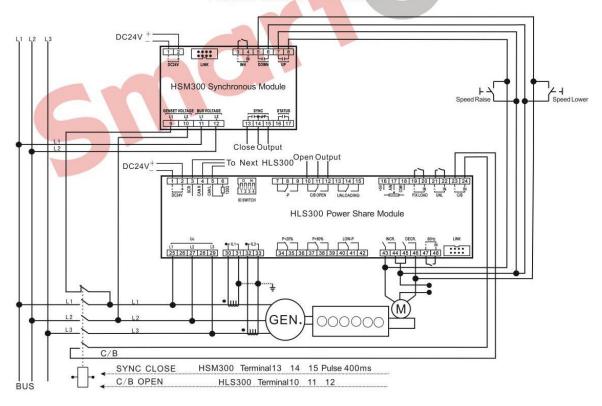

r test software. LINK port should be connected to upper computer via SG72 module (USB to LINK)
- 4. 4 relays output, 2 relays are used for UP output, DOWN output, 1 SYNC relay is used for sync close output, 1 STATUS relay is used for status output after close;
- 5. 1 INH "inhibit sync close output" digital input, when the input is active and gens synchronize with bus, the SYNC indicator will illuminate and sync close relay is inhibited to output.
- 6. One test button, test relay output and panel indicators;
- 7. Widely power supply range  $DC(8^35)V$ , suitable to different starting battery voltage environment;
- 8. 35mm guide rail mounting;
- 9. Modular design, pluggable terminal, compact structure with easy installation.

### **HLS300 Typical Application**



HSM300-HLS300 3Phase 3Wire