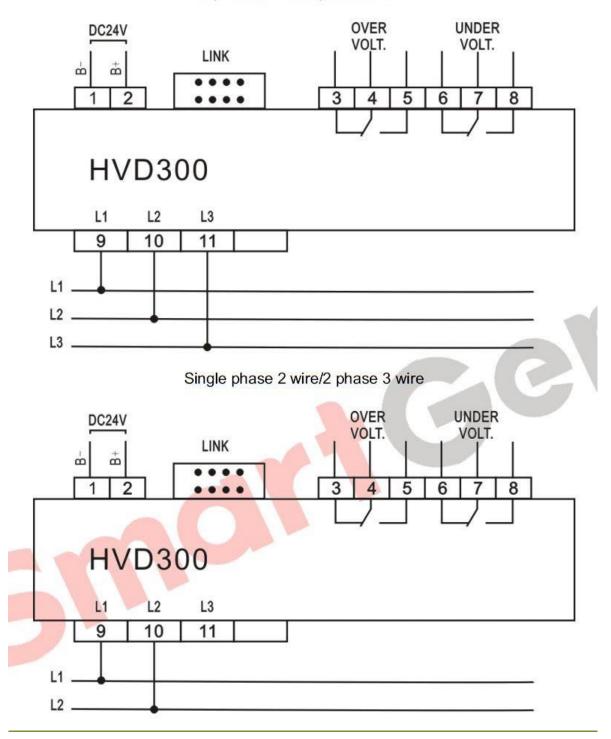

## **PERFORMANCE AND CHARACTERISTICS**

- 1. Suitable for 3-phase 4-wire, 3-phase 3-wire, single phase 2-wire, and 2-phase 3-wire systems with frequency 50/60/400Hz;
- 2. Detect 3-phase voltage and phase sequence accurately;
- 3. With over voltage, under voltage, loss of phase and reverse phase sequence protection function;
- 4. Adjustable potentiometer allows for set value adjusting and delay value setting;
- 5. 2 relay output;
- 6. One test button, test over/under voltage relay and indicator;
- 7. Widely power supply range DC(8~35)V, suitable to different starting battery voltage environment;
- 8. 35mm guide rail mounting;
- 9. Modular design, pluggable terminal, compact structure with easy installation.

## 3 phase 3 wire/3 phase 4 wire