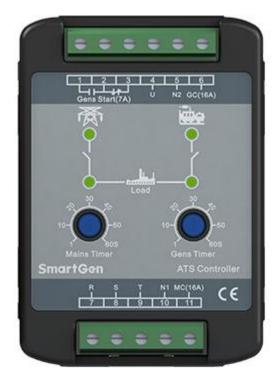

## HAT310

HAT310 ATS Controller is suitable for 2-stage of PC, and ATS of CC class (close signal is constant output). It can accurately detect 3-phase 4-wire mains voltage and generator single phase voltage. When mains under voltage and loss of phase occurred, HAT310 will control ATS transfer after delay. If mains are unavailable, the controller has the function to initiate signals to start gen-set.

## **COMPLETE DESCRIPTION**

HAT310 ATS Controller is suitable for 2-stage of PC, and ATS of CC class (close signal is constant output). It can accurately detect 3-phase 4-wire mains voltage and generator single phase voltage. When mains under voltage and loss of phase occurred, HAT310 will control ATS transfer after delay. If mains are unavailable, the controller has the function to initiate signals to start gen-set.

## **PERFORMANCE AND CHARACTERISTICS**

HAT310 controller can detect 3-phase 4-wire mains voltage/generator single phase voltage and control ATS.

Main characteristics are as follows,

- 1. With aotomatic charge and automatic recorvery function.
- 2. With under volatge and loss of phase detection function.
- 3. LED indicators on the pannal can show working status of controller clearly.
- 4. Applicable for 2 isolated neutral line.
- 5. Mains normal delay configured via potentiometer (range: 1~60s), and generator normal delay via potentiometer (range: 1~60s)
- 6. Mians is unavailable, if any phase voltage belows minimum working voltage or phase loss occurred gen-set will be started.
- 7. Output contact capacity of mains and generator transfer relay is 16A AC250V, which can directly used to drive switch conversion.
- 8. Output contact capacity of GENS START relay is 16A AC250V, it is volt free normallyopen/normally-closed contect.
- 9. Strong anti-electromagnetic interference performance enable controller to use in the enviroment with strong electromagnetic interfrence.
- 10. Modular design, self extinguishing ABS plastic shell, pluggable terminal, compact structure;
- 11. Two installation ways: internal 35mm slideway and internal screw mounting.