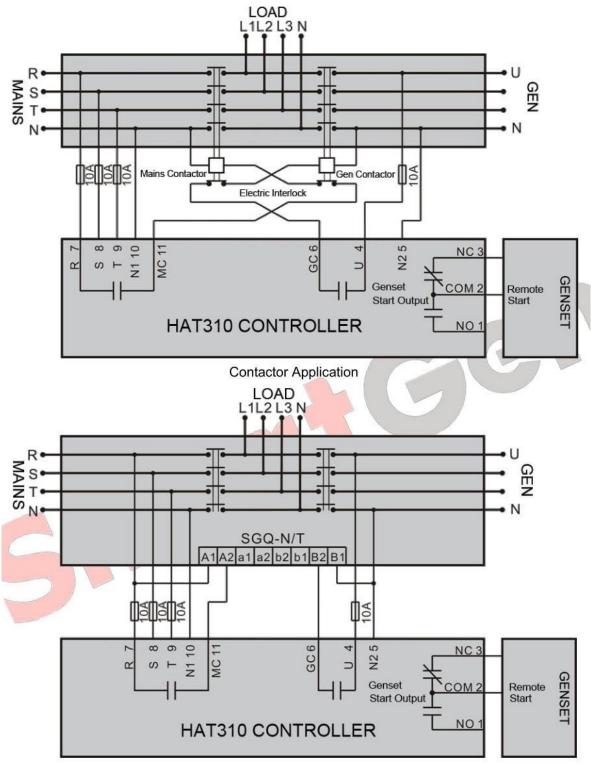

), and generator normal delay via potentiometer (range: 1~60s)
- 6. Mians is unavailable, if any phase voltage belows minimum working voltage or phase loss occurred gen-set will be started.
- 7. Output contact capacity of mains and generator transfer relay is 16A AC250V, which can directly used to drive switch conversion.
- 8. Output contact capacity of GENS START relay is 16A AC250V, it is volt free normallyopen/normally-closed contect.
- 9. Strong anti-electromagnetic interference performance enable controller to use in the enviroment with strong electromagnetic interfrence.
- 10. Modular design, self extinguishing ABS plastic shell, pluggable terminal, compact structure;
- 11. Two installation ways: internal 35mm slideway and internal screw mounting.

## **HAT310 Typical Application**



SGQ-N/T Application