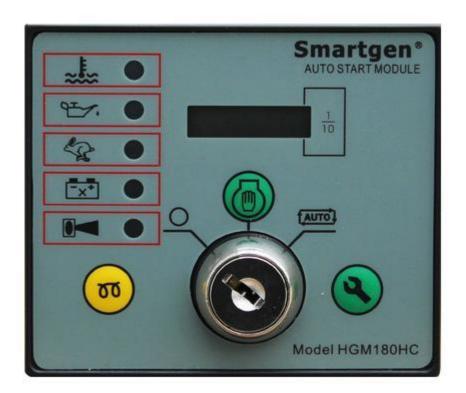

## **HGM180**

HGM180HC auto start module is an engine control module designed to control the engine via pushbuttons on the front panel or remote start signal. The module has 3 working modes to choose. When detecting faults, such as low oil pressure, high water/cylinder temperature, auxiliary alarm, over speed, it will disconnect fuel relay and energize to stop. LED annunciator displays the faults, which can offer real and effective alarm information.

## COMPLETE DESCRIPTION SUMMARY

HGM180HC auto start module is an engine control module designed to control the engine via pushbuttons on the front panel or remote start signal. The module has 3 working modes to choose. When detecting faults, such as low oil pressure, high water/cylinder temperature, auxiliary alarm, over speed, it will disconnect fuel relay and energize to stop. LED annunciator displays the faults, which can offer real and effective alarm information.

## PERFORMANCE AND CHARACTERISTICS

- 1. Wide range of DC power input;
- 2. With low oil pressure, high water/cylinder temperature, over speed protection and indication;
- 3. Charge fail warn, not shutdown;
- 4. With an additional auxiliary input signal, alarm to shutdown;
- 5. Speed signal is from power frequency;
- 6. LED displays all kinds of alarm states;
- 7. With run hour LCD display;
- 8. With fuel oil output, starting output, preheat output, shutdown output, common alarm/idle output, all relay output;
- 9. With the idle control function, idle delay time is programmable;
- 10. Preheat delay time is programmable;
- 11. Crank disconnect conditions can choose oil pressure + generator (factory default), also can choose only generator;
- 12. When dial the code switch to idle/high speed active, idle/high speed output can be configured, or it will be common alarm output.
- 13. Modular structure design, ABS plastic casing, embedded installation, compact structure with small volume, advanced SCU control, stable performance and convenient operation.