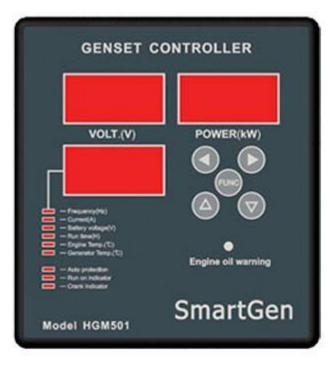

# HGM501

HGM501 gen-set controller is smart digital controller for control and protection of single-engine gen-sets. It can carry out start/stop, data measurement, alarm indication, shutdown protection and other functions. The controller is fitted with LED indicators; it is reliable and easy to use.

### **COMPLETE DESCRIPTION**

HGM501 gen-set controller is smart digital controller for control and protection of single-engine gen-sets. It can carry out start/stop, data measurement, alarm indication, shutdown protection and other functions. The controller is fitted with LED indicators; it is reliable and easy to use.

#### **PERFORMANCE AND CHARACTERISTICS**

- 1. Two specialized LED displays: single phase voltage display and total active power voltage display (calculated using single phase power, taking load as balanced);
- 2. Multifunction LED display that can be switched between single phase frequency, single phase current, battery voltage, total running time (max 999 hours), engine and generator temperature;
- 3. Under voltage, over voltage, under frequency, over frequency, over load, over temperature protection, starting with flashing lights alarm and followed by shutdown protection after alarm delay;
- 4. Low oil pressure digital input that immediately shuts down the generator in case of low oil pressure;
- 5. Displayed parameters can be selected using touch-buttons;
- 6. Wide selection of temperature sensor types in settings;
- 7. All the parameters can be set via front panel for easy and convenient operation;
- 8. Modular design, anti-flaming ABS plastic enclosure, compact structure, convenient embedded installation.