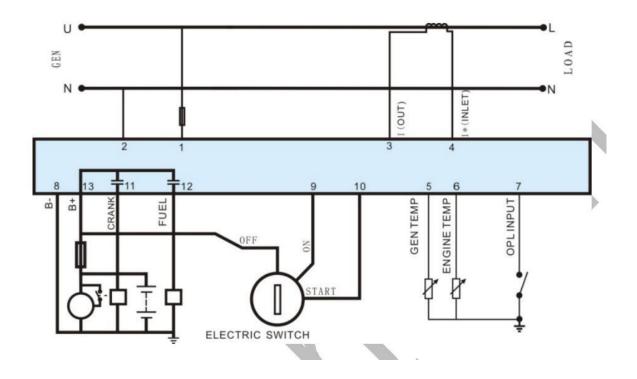

## **HGM501 Typical Application**

Av. Departamental 614 – San Miguel – Santiago – Chile | +562 2419 8150 | <u>www.presertec.cl</u> | <u>contacto@presertecsa.com</u>