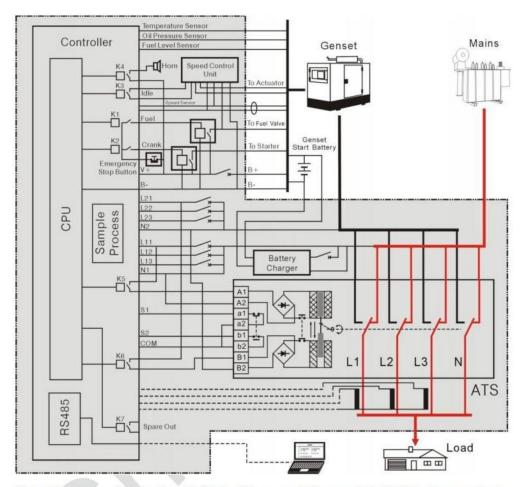

## **Application**

Note: The above drawing is suitable for N type and T type switch (SGQ), please refer to SGQ instruction for more details about M type switch.

| Items               | Function description                                                                                                                                                                    |
|---------------------|-----------------------------------------------------------------------------------------------------------------------------------------------------------------------------------------|
| Genset Controller   | Automatic start, stop and protect genset. Control ATS to changeover automatically. Collecting and protecting electrical parameters of Genset and Mains. Achieve communication function. |
| A. T. S.            | Changeover the load to Gens or Mains. Partly ATS has 2Poles and 3Poles.                                                                                                                 |
| Float Charger       | Automatic charging the engine starter battery.                                                                                                                                          |
| Speed Control Unit  | Control engine's speed.                                                                                                                                                                 |
| Accessory           | Including expansion relay board, alarming horn, emergency stop button and etc.                                                                                                          |
| Loaded in each cont | rol panel components varies with the user requirements.                                                                                                                                 |