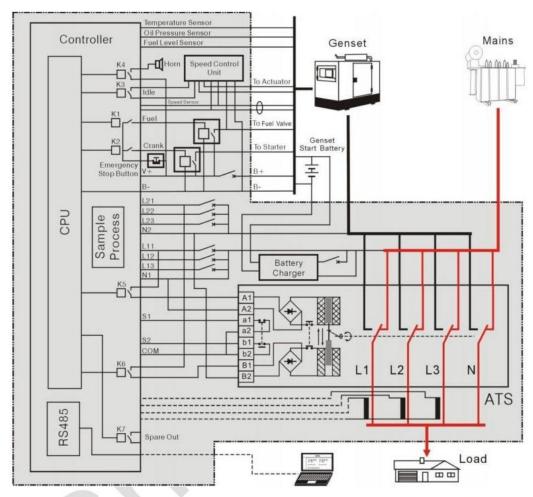

## **Application**

Note: The above drawing is suitable for N type and T type switch (SGQ), please refer to SGQ instruction for more details about M type switch.

| Items               | Function description                                                                                                                                                                    |
|---------------------|-----------------------------------------------------------------------------------------------------------------------------------------------------------------------------------------|
| Genset Controller   | Automatic start, stop and protect genset. Control ATS to changeover automatically. Collecting and protecting electrical parameters of Genset and Mains. Achieve communication function. |
| A. T. S.            | Changeover the load to Gens or Mains. Partly ATS has 2Poles and 3Poles.                                                                                                                 |
| Float Charger       | Automatic charging the engine starter battery.                                                                                                                                          |
| Speed Control Unit  | Control engine's speed.                                                                                                                                                                 |
| Accessory           | Including expansion relay board, alarming horn, emergency stop button and etc.                                                                                                          |
| Loaded in each cont | rol panel components varies with the user requirements.                                                                                                                                 |